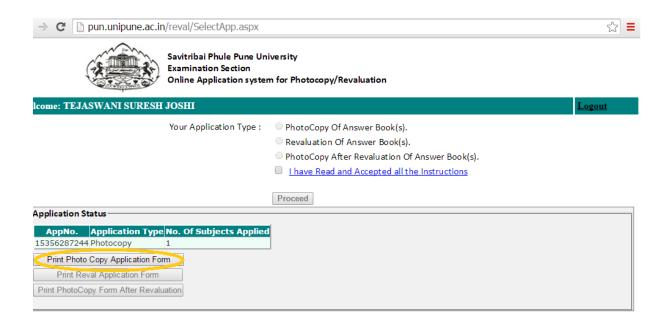

| • > C 🗋 pun.unipune.ac.in/reval/SelectApp.aspx                                                                                     |                                                                                                                                                                                                                | ₽☆ =   |  |  |  |
|------------------------------------------------------------------------------------------------------------------------------------|----------------------------------------------------------------------------------------------------------------------------------------------------------------------------------------------------------------|--------|--|--|--|
| Savitribai Phule Pune University<br>Examination Section<br>Online Application system for Photocopy/Revaluation                     |                                                                                                                                                                                                                |        |  |  |  |
| elcome: TEJASWANI SURESH JOSHI                                                                                                     |                                                                                                                                                                                                                | Logout |  |  |  |
| Your Application Type :                                                                                                            | <ul> <li>PhotoCopy Of Answer Book(s).</li> <li>Revaluation Of Answer Book(s).</li> <li>PhotoCopy After Revaluation Of Answer Book(s).</li> <li><u>I have Read and Accepted all the Instructions</u></li> </ul> |        |  |  |  |
| -Application Status<br>Print Photo Copy Application Form<br>Print Reval Application Form<br>Print PhotoCopy Form After Revaluation |                                                                                                                                                                                                                |        |  |  |  |

Savitribai Phule Pune University

5. Student can print his/her application form by clicking on Print button as shown in following image.

For more information: Log on to: <u>http://unipune.ac.in</u>

Mail To : revalsupport@pun.unipune.ac.in